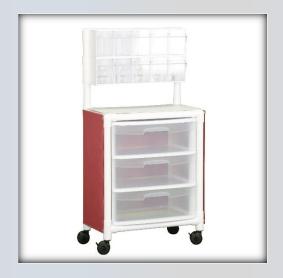

## **Multi-Purpose Storage Cart**

| Technical Data   |        |
|------------------|--------|
| Height:          | 51.5"  |
| Width:           | 26"    |
| Depth:           | 15"    |
| Weight:          | 35 lbs |
| Ship Weight:     | 40 lbs |
| Shipping Method: | Parcel |

## **Features:**

- Activities supplies storage cart
- Supply distribution cart
- Dietary storage cart
- Treatment supply cart
- 3 large supply drawers 7" H x 19" W x 14" D
- 10 small swing-out containers 5" H x 4" W x 4" D
- Easy to maneuver
- 3" easy-roll casters (2 locking)